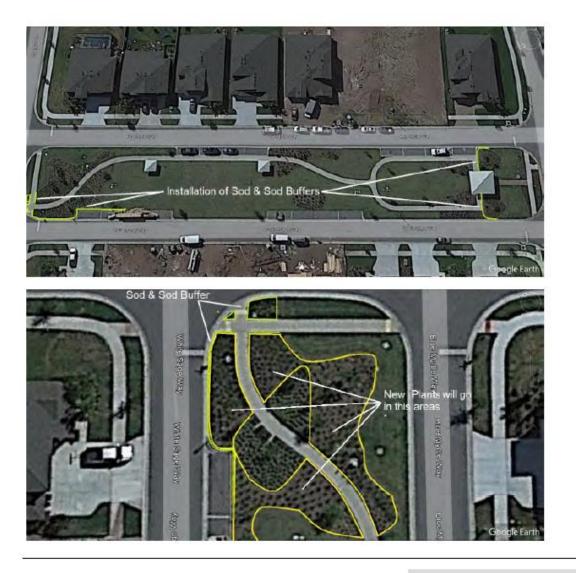

| Proposal Number | Brief Description of Work | Cost    |
|-----------------|---------------------------|---------|
| E240083         | New Plants & Sod – Map #1 | \$2,300 |
| E240084         | New Plants & Sod – Map #2 | \$2,100 |
| Total           |                           | \$4,400 |

#### COMPOSITE EXHIBIT A

February 23, 2024

Connerton West CDD 12750 Citrus Park Lane, Suite 115 Tampa, FL 33625 Estimate #E240083

Re: Connerton West CDD - New Plants & Sod - Map #1

Ballenger Landcare hereby submits a proposal to move, adjust, and add additional sprays and irrigation for the new plants and sod being planted on the areas on Map #1, which is attached, for the total sum of: **Two Thousand Three Hundred Dollars (\$2,300.00)** 

Connerton West CDD 12750 Citrus Park Lane, Suite 115 Tampa, FL 33625

Estimate #E240084

Re: Connerton West CDD - New Plants & Sod - Map #2

Ballenger Landcare hereby submits a proposal to move, adjust, and add additional sprays and irrigation for the new plants and sod being planted on the areas on Map #1, which is attached, for the total sum of: Two Thousand One Hundred Dollars (\$2,100.00)