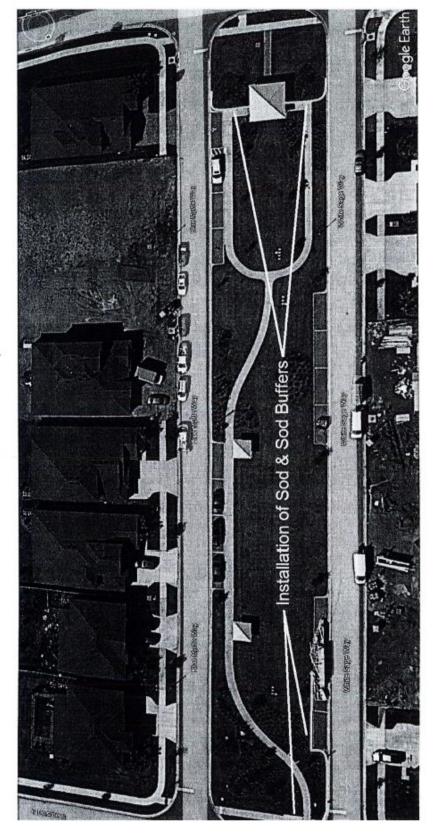

Connerton West CDD 12750 Citrus Park Lane, Suite 115 Tampa, FL 33625

Estimate #E240084

Re: Connerton West CDD - New Plants & Sod - Map #2

Ballenger Landcare hereby submits a proposal to move, adjust, and add additional sprays and irrigation for the new plants and sod being planted on the areas on Map #1, which is attached, for the total sum of: Two Thousand One Hundred Dollars (\$2,100.00)

NOTE: Prices good for 30 days.

Thank you,

Paul VIna, Jr. Irrigation Manager

**APPROVED:** Connerton West CDD

3/4/24 Date

E240084 - Map #2