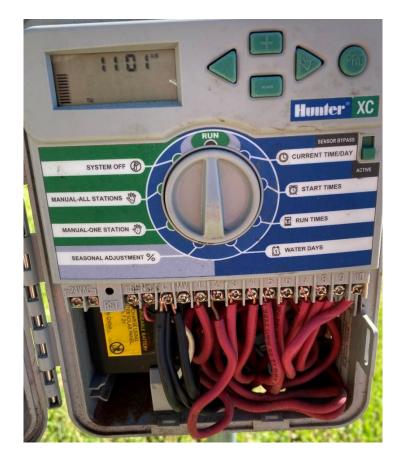

Enhancing landscape with water-conscious techniques

March 19, 2024

Connerton West CDD 12750 Citrus Park Lane, #115 Tampa, FL 33625 Estimate #E240118

Re: Southern Charm - Controller

Ballenger Landcare hereby submits a to replace the Hunter Hybrid 12 station controller at Southern Charm, that is no longer working, for the total sum of: **Six Hundred Dollars (\$600.00)** 

Notes:

- 1. On 03/19/2024, our Tech found the controller not working during routine maintenance.
- 2. Prices are good for thirty (30) days.

Thank you,

Paul VIna, Jr.

Irrigation Manager

**APPROVED:** 

Connerton North CDD