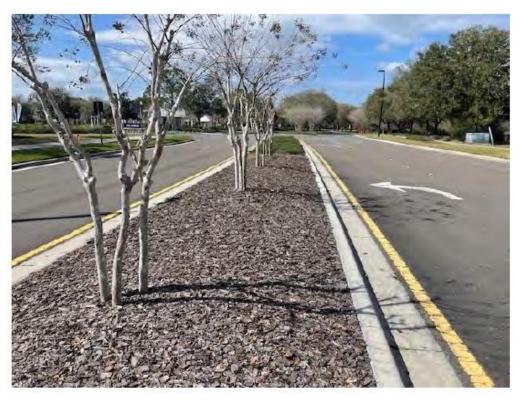

- In the center island on Connerton Blvd next to the fountain we found two broken rotors and straightened several sprinklers. It looked like a large truck damaged the area. Made repairs and checked the irrigation system.
- There was a 3" Mainline repaired along Pleasant Plains Pkwy and East of Blue Mist Pkwy. Large tree trunk was crushing PVC line. Pumps had to be shut down for repair. The system is now back up and running.
- Annuals have been installed, all irrigation beds have been checked for proper coverage and timers have been adjusted for new plants. All the necessary adjustments have been made and will continue to monitor moving into spring.
- We have discovered another mainline along Pleasant Plains Pkwy and West of Lagerfeld Dr in the center island. It's been isolated and a proposal will be sent out for repair. Reported by Daniel Novak, Thank you.
- Proposal # 240083 Blue Myrtle Way and White Sage Way, we have completed several drip breaks and installed more MPR sprays for new turf. Will continue make irrigation adjustments as needed.
- Proposals have been sent out for the selected areas throughout the property. We will work with Yellowstone to make sure that the irrigation is adjusted accordingly. We do ask for a little more of a working window if sod is being installed. We may have to add PVC lines and sprays to certain areas.