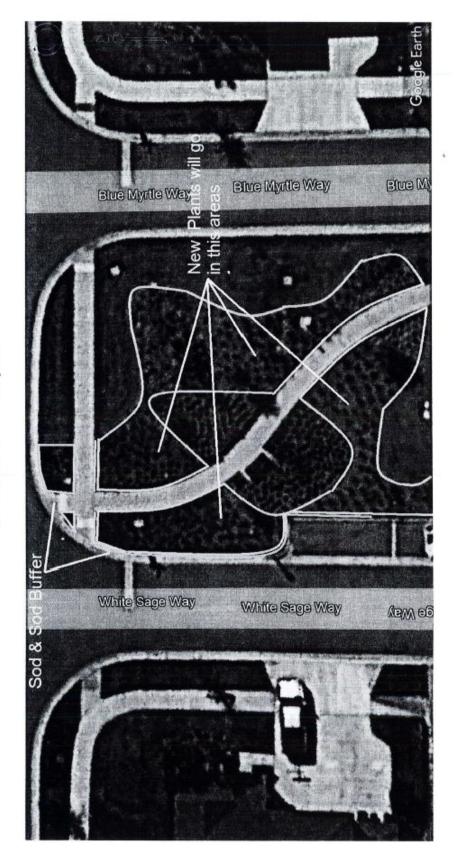

#### COMPOSITE EXHIBIT A

February 23, 2024

Connerton West CDD 12750 Citrus Park Lane, Suite 115 Tampa, FL 33625 Estimate #E240083

Re: Connerton West CDD - New Plants & Sod - Map #1

Ballenger Landcare hereby submits a proposal to move, adjust, and add additional sprays and irrigation for the new plants and sod being planted on the areas on Map #1, which is attached, for the total sum of: **Two Thousand Three Hundred Dollars (\$2,300.00)** 

NOTE: Prices good for 30 days.

Thank you,

Paul Vlna, Jr. Irrigation Manager

**APPROVED:** 

Connerton West CDD

3/4/24 Date

E240083 - Map #1

February 23, 2024